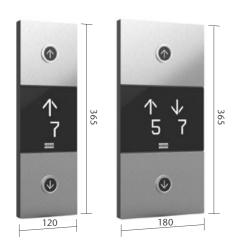

## LANDING CALL STATION WITH INDICATOR (LCI)

Flush mounted

Surface mounted Thickness 21 mm