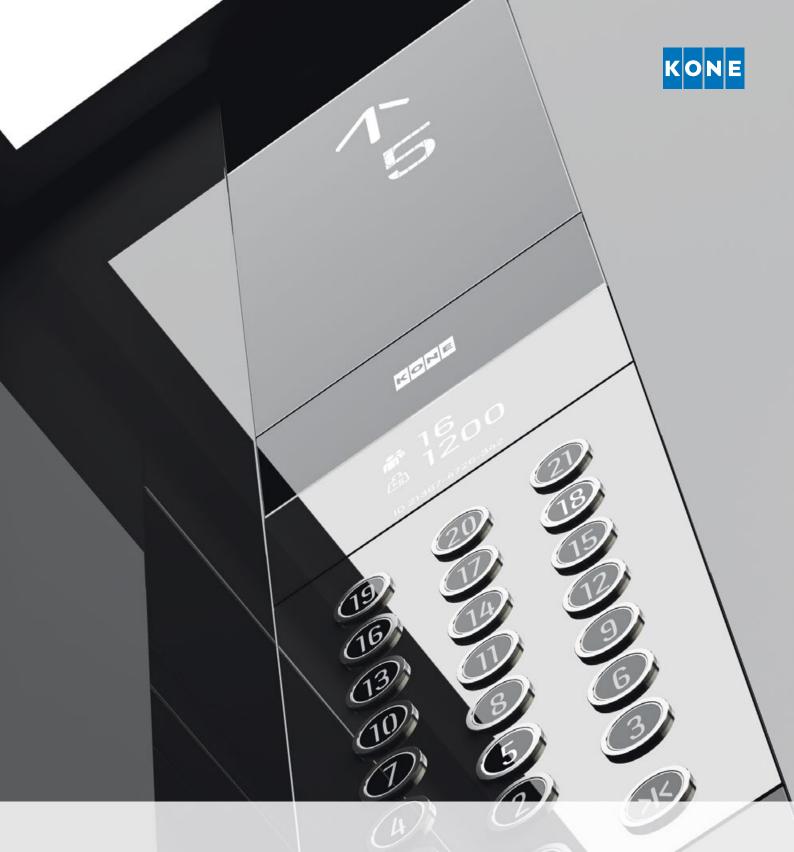

## CAR OPERATING PANEL (COP)

225

Swing COP

Full height COP Glass top panel

## COP DISPLAYS

5.7 inch STN LCD

9 inch STN LCD

Dot matrix, White, red

LCD display for Swing COP only

## KDS330 BUTTONS FOR COP AND LANDING DEVICES

Flush mounted, collar finishing silver

Surface mounted, collar finishing silver brushed st st

Other button options available for various code requirements