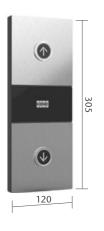

Silver mirror polished stainless steel\*\*



Dark gray brushed stainless steel



Silver brushed stainless steel\*\*

- \*) 

  ACS reader panel is optional
  - Key switches also available
- \*\*) 
  Faceplate options available for Swing COP

## COP DISPLAYS



5.7 inch STN LCD



9 inch STN LCD



Dot matrix, White, red



LCD display for Swing COP only

## **LANGUAGE**

- English
- Simplified Chinese
- Traditional Chinese

## **FACEPLATE MOUNTING**

■ Flush mounted

## KDS330 BUTTONS FOR COP AND LANDING DEVICES





Flush mounted, collar finishing silver





Surface mounted, collar finishing silver brushed st st









Other button options available for various code requirements

## LANDING DEVICES

## LANDING CALL STATION (LCS)

Flush mounted







Surface mounted Thickness 21 mm





LOCK MODULE

Surface mounted Thickness 21 mm



#### **FACEPLATE MATERIALS**

- Silver brushed stainless steel
- Silver mirror polished stainless steel
- Copper satin stainless steel
- Dark gray brushed stainless steel

## LANDING CALL STATION WITH INDICATOR (LCI)

Flush mounted





Surface mounted Thickness 21 mm



## HALL INDICATOR (HI)

FLUSH MOUNTED



#### Surface mounted Thickness 33 mm



## HALL LANTERN (HL) FLUSH MOUNTED



Surface mounted Thickness 29 mm



## DISPLAY TYPE/COLOR

- Segmented LCD: White
- Dot-matrix: White, red

#### LANGUAGE

- English
- Simplified Chinese
- Traditional Chinese

NOTE: LCD displays have icons, language options are for dot matrix

**KONE Corporation** www.kone.com