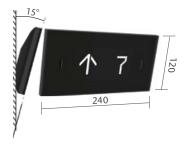

ese
- Traditional Chinese

## **FACEPLATE MOUNTING**

■ Flush mounted

## KDS330 BUTTONS FOR COP AND LANDING DEVICES





Flush mounted, collar finishing silver





Surface mounted, collar finishing silver brushed st st









Other button options available for various code requirements

## LANDING DEVICES

## LANDING CALL STATION (LCS)

Flush mounted







Surface mounted Thickness 21 mm





LOCK MODULE

Surface mounted Thickness 21 mm



#### **FACEPLATE MATERIALS**

- Silver brushed stainless steel
- Silver mirror polished stainless steel
- Copper satin stainless steel
- Dark gray brushed stainless steel

## LANDING CALL STATION WITH INDICATOR (LCI)

Flush mounted





Surface mounted Thickness 21 mm



## HALL INDICATOR (HI)

FLUSH MOUNTED



#### Surface mounted Thickness 33 mm



## HALL LANTERN (HL) FLUSH MOUNTED



Surface mounted Thickness 29 mm



## DISPLAY TYPE/COLOR

- Segmented LCD: White
- Dot-matrix: White, red

#### LANGUAGE

- English
- Simplified Chinese
- Traditional Chinese

NOTE: LCD displays have icons, language options are for dot matrix

**KONE Corporation** www.kone.com