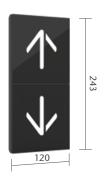

KDS330 BUTTONS FOR COP AND LANDING DEVICES





Flush mounted, collar finishing silver





Surface mounted, collar finishing silver brushed st st









Other button options available for various code requirements

## LANDING DEVICES

## LANDING CALL STATION (LCS)

Flush mounted







Surface mounted Thickness 21 mm





LOCK MODULE

Surface mounted Thickness 21 mm



#### **FACEPLATE MATERIALS**

- Silver brushed stainless steel
- Silver mirror polished stainless steel
- Copper satin stainless steel
- Dark gray brushed stainless steel

## LANDING CALL STATION WITH INDICATOR (LCI)

Flush mounted





Surface mounted Thickness 21 mm



## HALL INDICATOR (HI)

FLUSH MOUNTED



#### Surface mounted Thickness 33 mm



## HALL LANTERN (HL) FLUSH MOUNTED



Surface mounted Thickness 29 mm



## DISPLAY TYPE/COLOR

- Segmented LCD: White
- Dot-matrix: White, red

#### LANGUAGE

- English
- Simplified Chinese
- Traditional Chinese

NOTE: LCD displays have icons, language options are for dot matrix

**KONE Corporation** www.kone.com