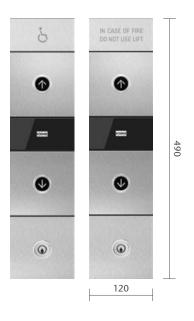

Copper satin stainless steel



Silver mirror polished stainless steel\*\*



Dark gray brushed stainless steel



Silver brushed stainless steel\*\*

- \*) 

  ACS reader panel is optional
  - Key switches also available
- \*\*) 
  Faceplate options available for Swing COP

## COP DISPLAYS



5.7 inch STN LCD



9 inch STN LCD



Dot matrix, White, red



LCD display for Swing COP only

## **LANGUAGE**

- English
- Simplified Chinese
- Traditional Chinese

## **FACEPLATE MOUNTING**

■ Flush mounted

## KDS330 BUTTONS FOR COP AND LANDING DEVICES





Flush mounted, collar finishing silver





Surface mounted, collar finishing silver brushed st st









Other button options available for various code requirements

## LANDING DEVICES

## LANDING CALL STATION (LCS)

Flush mounted







Surface mounted Thickness 21 mm





LOCK MODULE

Surface mounted Thickness 21 mm



#### **FACEPLATE MATERIALS**

- Silver brushed stainless steel
- Silver mirror polished stainless steel
- Copper satin stainless steel
- Dark gray brushed stainless steel

## LANDING CALL STATION WITH INDICATOR (LCI)

Flush mounted





Surface mounted Thickness 21 mm



## HALL INDICATOR (HI)

FLUSH MOUNTED



#### Surface mounted Thickness 33 mm



## HALL LANTERN (HL) FLUSH MOUNTED



Surface mounted Thickness 29 mm



## DISPLAY TYPE/COLOR

- Segmented LCD: White
- Dot-matrix: White, red

#### LANGUAGE

- English
- Simplified Chinese
- Traditional Chinese

NOTE: LCD displays have icons, language options are for dot matrix

**KONE Corporation** www.kone.com