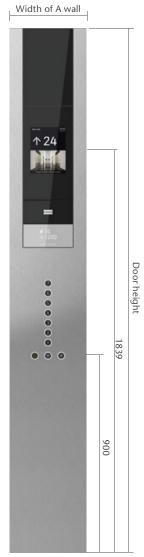

## CAR OPERATING PANEL (COP)

225

Swing COP

Full height COP Glass top panel

## **FACEPLATE MOUNTING**

■ Flush mounted