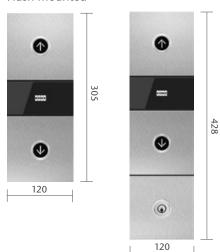

## LANDING CALL STATION (LCS)

Flush mounted

Surface mounted Thickness 21 mm

LOCK MODULE

Surface mounted Thickness 21 mm

#### **FACEPLATE MATERIALS**

- Silver brushed stainless steel
- Silver mirror polished stainless steel
- Copper satin stainless steel
- Dark gray brushed stainless steel