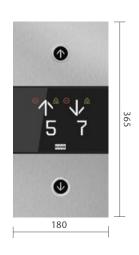

## LANDING CALL STATION WITH INDICATOR (LCI)

Flush mounted

Surface mounted Thickness 21 mm