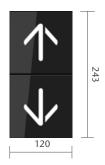

ATE MOUNTING**

■ Flush mounted

## KDS330 BUTTONS FOR COP AND LANDING DEVICES





Flush mounted, collar finishing silver





Surface mounted, collar finishing silver brushed st st









Other button options available for various code requirements

## LANDING DEVICES

## LANDING CALL STATION (LCS)

Flush mounted







Surface mounted Thickness 21 mm





LOCK MODULE

Surface mounted Thickness 21 mm



#### **FACEPLATE MATERIALS**

- Silver brushed stainless steel
- Silver mirror polished stainless steel
- Copper satin stainless steel
- Dark gray brushed stainless steel

## LANDING CALL STATION WITH INDICATOR (LCI)

Flush mounted





Surface mounted Thickness 21 mm



## HALL INDICATOR (HI)

FLUSH MOUNTED



#### Surface mounted Thickness 33 mm



## HALL LANTERN (HL) FLUSH MOUNTED



Surface mounted Thickness 29 mm



## DISPLAY TYPE/COLOR

- Segmented LCD: White
- Dot-matrix: White, red

#### LANGUAGE

- English
- Simplified Chinese
- Traditional Chinese

NOTE: LCD displays have icons, language options are for dot matrix

**KONE Corporation** www.kone.com