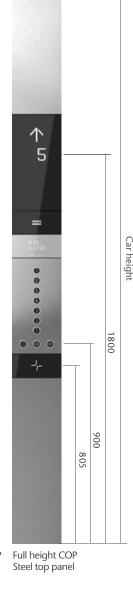

# KONE SIGNALIZATION

## CAR OPERATING PANEL (COP)

225



Swing COP



Full height COP Glass top panel



## **FACEPLATE FINISHING OPTIONS**



Copper satin stainless steel



Silver mirror polished stainless steel\*\*



Dark gray brushed stainless steel



Silver brushed stainless steel\*\*

- \*) 

  ACS reader panel is optional
  - Key switches also available
- \*\*) 
  Faceplate options available for Swing COP

## COP DISPLAYS



5.7 inch STN LCD



9 inch STN LCD



Dot matrix, White, red



LCD display for Swing COP only

## **LANGUAGE**

- English
- Simplified Chinese
- Traditional Chinese

## **FACEPLATE MOUNTING**

■ Flush mounted

## KDS330 BUTTONS FOR COP AND LANDING DEVICES





Flush mounted, collar finishing silver





Surface mounted, collar finishing silver brushed st st









Other button options available for various code requirements

## LANDING DEVICES

## LANDING CA