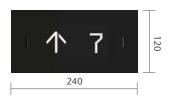

*LANGUAGE**

- English
- Simplified Chinese
- Traditional Chinese

## **FACEPLATE MOUNTING**

■ Flush mounted

## KDS330 BUTTONS FOR COP AND LANDING DEVICES





Flush mounted, collar finishing silver





Surface mounted, collar finishing silver brushed st st









Other button options available for various code requirements

## LANDING DEVICES

## LANDING CALL STATION (LCS)

Flush mounted







Surface mounted Thickness 21 mm





LOCK MODULE

Surface mounted Thickness 21 mm



#### **FACEPLATE MATERIALS**

- Silver brushed stainless steel
- Silver mirror polished stainless steel
- Copper satin stainless steel
- Dark gray brushed stainless steel

## LANDING CALL STATION WITH INDICATOR (LCI)

Flush mounted





Surface mounted Thickness 21 mm



## HALL INDICATOR (HI)

FLUSH MOUNTED



#### Surface mounted Thickness 33 mm



## HALL LANTERN (HL) FLUSH MOUNTED



Surface mounted Thickness 29 mm



## DISPLAY TYPE/COLOR

- Segmented LCD: White
- Dot-matrix: White, red

#### LANGUAGE

- English
- Simplified Chinese
- Traditional Chinese

NOTE: LCD displays have icons, language options are for dot matrix

**KONE Corporation** www.kone.com