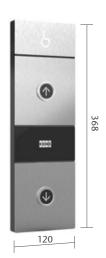

## LANDING CALL STATION (LCS)

Flush mounted

Surface mounted Thickness 21 mm

LOCK MODULE

Surface mounted Thickness 21 mm

## LANDING CALL STATION WITH INDICATOR (LCI)

Flush mounted

Surface mounted Thickness 21 mm