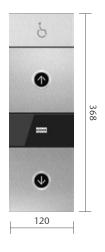

## LANDING CALL STATION WITH INDICATOR (LCI)

Flush mounted

Surface mounted Thickness 21 mm

#### **FACEPLATE MATERIALS**

- Silver brushed stainless steel
- Silver mirror polished stainless steel
- Copper satin stainless steel
- Dark gray brushed stainless steel