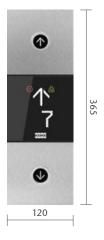

## LANDING CALL STATION WITH INDICATOR (LCI)

Flush mounted

Surface mounted Thickness 21 mm